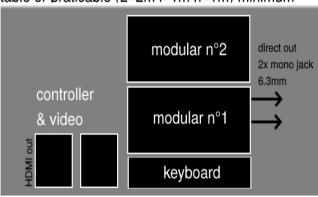

## BOODAMAN (modular) - STAGE PLAN - TECH. RIDER

sounds@boodaman.com - Stéphane Caviglioli - +41(0)763660976

table or praticable (L=2m l=1m h=1m) minimum

monitor L

STEPHANE HERE (back to the public if there is no camera)

STAGE

GROUND (public)

## **REQUIRED ON STAGE**

- 3m x 3m of space on stage (minimum)
- 230V 50Hz CH/EU normalised power
- 2 x stage monitors ( stereo please!)
- 1 x table (L)2m x (w)1m x (h)1m
- 2 x DI box (optionnal but better for quality)
- 1 x bottle of still water(minimum space

Audio outpout directly from the modular synthesizer system: 2 chanels / sym. jack 6,3mm line level

## LIGHT

- 3 x light shower (warm)
- Other ambiance light (warm)
- Flash light or mooving light (white)

VIDEO (optional. must be specified during the booking)

- Beamer and back screen
- HDMI line from stage to the beamer