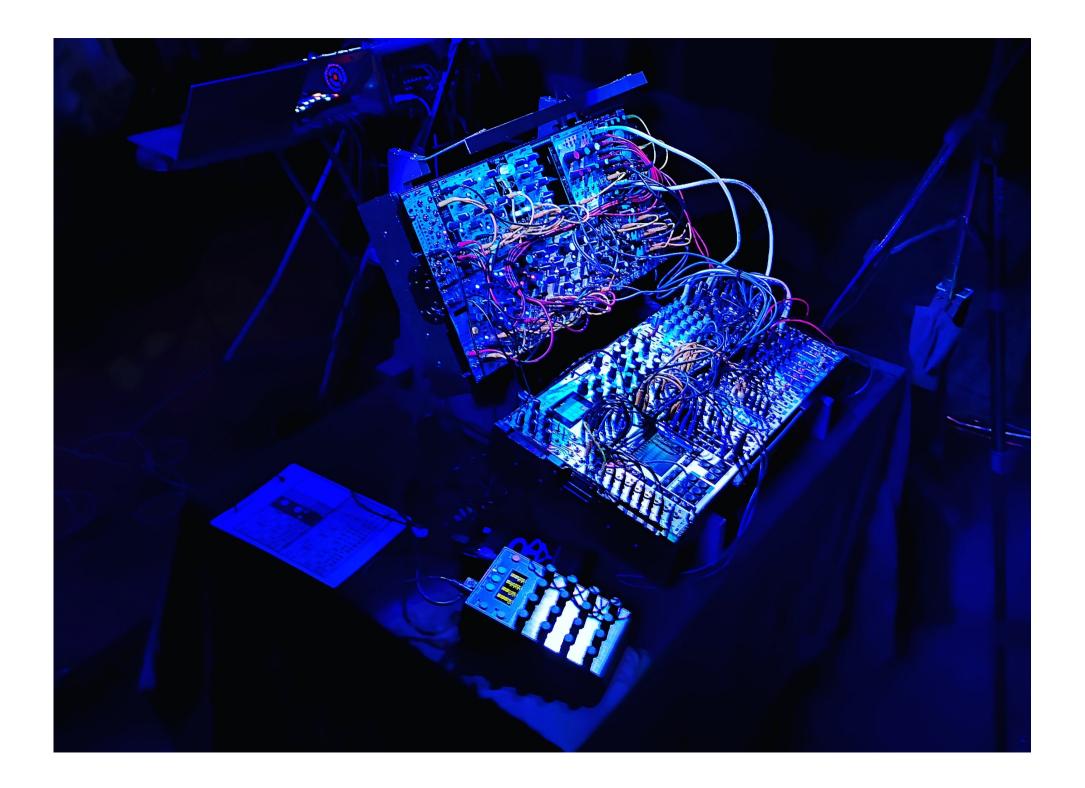

Audio outpout directly from the modular synthesizer system: 2 chanels / sym. jack 6,3mm line level